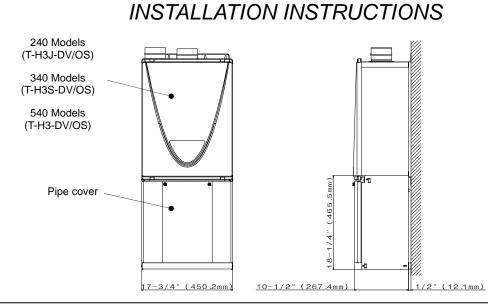

## E Pipe Cover: 9008331005 (TH-PC03)

## NOTE: This pipe cover is for the 240 Models (T-H3J-DV/OS), 340 Models (T-H3S-DV/OS), and 540 Models (T-H3-DV/OS).

Items Included: Please ensure that your pipe cover includes the followings:

| 1          | ۶.        | 4                            | ~   | $\overline{\mathcal{O}}$ |       | 10                        |                            |
|------------|-----------|------------------------------|-----|--------------------------|-------|---------------------------|----------------------------|
| Top cover  |           | Bottom                       |     | Cover                    |       | Wall                      | Outerturner                |
| (Qty: 1)   | the set   | cover                        |     | fixing<br>plate          | 7     | anchors                   | Quint                      |
|            |           | (Qty: 1)                     |     | (Qty: 1)                 |       | (Qty: 2)                  |                            |
| 2          |           | 5                            | _   | 8                        |       | (1)<br>Cover fixing plate | (12)<br>Cover fixing plate |
| Right side |           | Wall fixing                  | E . | Short                    | BIIII | for left side             | for right side             |
| cover      |           | plate                        |     | Screws                   | Com   |                           |                            |
| (Qty: 1)   | "R" Stamp | (Qty: 1)                     | Ľ   | (Qty: 8)                 |       | (Qty:1)                   | (Qty:1)                    |
| 3          | <b>F</b>  | 6                            |     | 9                        |       | (13)                      |                            |
| Left side  |           | Front cover<br>with cosmetic |     | Long                     | - MMM | Installation              | Installation Instructions  |
| cover      |           | screws                       |     | screws                   | S-M   | instructions              |                            |
| (Qty: 1)   | "L" Stamp | (Qty: 1)                     |     | (Qty: 2)                 |       | (Qty: 1)                  | 7                          |