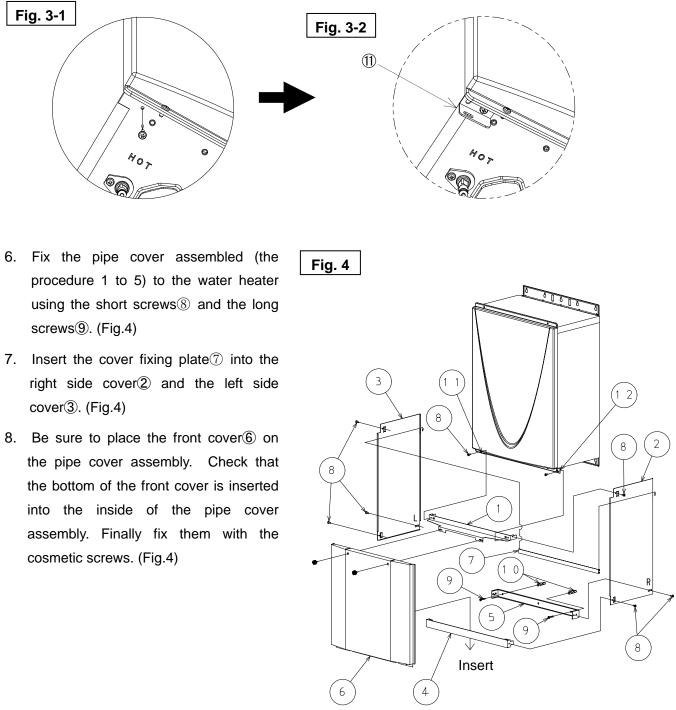

## Installation:

- 1. Insert the top cover(1) into the right side cover(2) and the left side cover③, and then fix them using the short screws 8.(Fig.1)
- 2. Insert the bottom cover④ into the right side cover② and the left side cover3, and then fix them using the short screws<sup>®</sup>.(Fig.4)
- 3. Fix the right side cover(2) and the left side cover(3) to the wall fixing plate b using the short screws 8. (Fig. 2, 4)
- Fig. 1 Fig. 2 Wall

- 4. Make screw holes (diameter  $\phi$  5/16", with depth more than 1.6") using a drill to the wall and hammer the wall anchors 10 into the screw holes. (If needed). (Fig.4)
- 5. Remove two screws on the bottom of the water heater. Attach the cover fixing plates (1)(2) to the bottom of the water heater using the removed screws. Refer to the Fig 3-1 and 3-2.

- 6. Fix the pipe cover assembled (the

If you have any questions, please call or write to the manufacturer listed on the rating plate of your water heater.