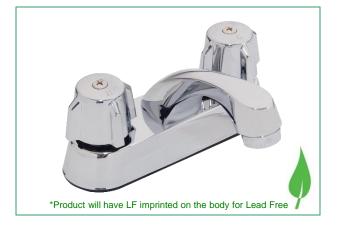

## VE-400CLH Lavatory Faucet • Spec Sheet

## **FEATURES & BENEFITS**

- 4" Two Handle
- Round Metal Handles
- Compression Valve
- · Less Pop Up
- Chrome
- UPC Approved