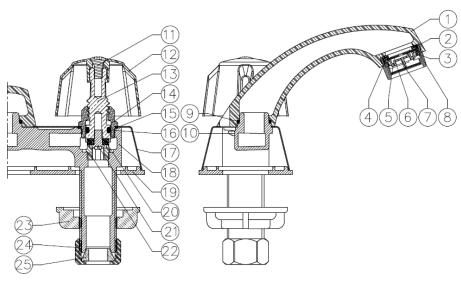

## MATERIAL SPECIFICATIONS

| No. | Part          | Material            |
|-----|---------------|---------------------|
| 1   | Outlet        | Brass C37700        |
| 2   | Gasket        | EPDM                |
| 3   | Сар           | Brass C37700        |
| 4   | Steel Bridge  | POM                 |
| 5   | Cover         | РОМ                 |
| 6   | Gasket        | POM                 |
| 7   | Wire Mesh     | Stainless Steel 304 |
| 8   | Plastic Sheet | POM                 |
| 9   | O-Ring        | EPDM                |
| 10  | Screw         | Brass C37700        |
| 11  | Screw         | Stainless Steel 304 |
| 12  | Handwheel     | Zinc                |
| 13  | Stem          | Brass C89550        |
| 14  | Cap Nut       | Brass C37700        |
| 15  | Gasket        | Nylon               |
| 16  | O-Ring        | EPDM                |
| 17  | Panel         | Brass C37700        |
| 18  | Body          | Brass C89550        |
| 19  | Panel         | PP                  |
| 20  | Gasket        | EPDM                |
| 21  | Crossed Screw | Brass C89550        |
| 22  | Check Core    | Brass C89550        |
| 23  | Nut           | ABS                 |
| 24  | Bonnet        | Brass C37700        |
| 25  | Rubber Cone   | EPDM                |