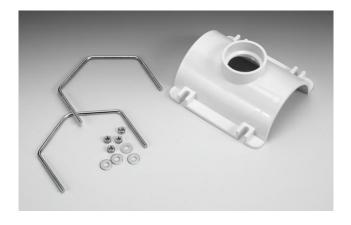

## **SADDLE TEE KITS**

**TECHNICAL SPECIFICATION:** Oatey Saddle Tee Kit is designed for tapping into a 3" or 4" Schedule 40 DWV line. The Saddle Tee is solvent welded to the existing pipe line and secured with metal V-bolts, washers and nuts. The tee accepts the incoming line inside the socket, or joins with a Schedule 40 DWV fitting.

## **PHYSICAL/CHEMICAL PROPERTIES**

Material Schedule 40 PVC or ABS Color White or Black

| PRODUCT NUMBER | DESCRIPTION                          | PACK | CARTON WEIGHT |
|----------------|--------------------------------------|------|---------------|
| 43788          | 3" x 2" ABS Saddle Tee Kit           | 6    | 5 lbs.        |
| 43789          | 3" x 2" PVC Saddle Tee Kit           | 6    | 6 lbs.        |
| 43790          | 4" x 2" ABS Saddle Tee Kit           | 6    | 7 lbs.        |
| 43791          | 4" x 2" PVC Saddle Tee Kit           | 6    | 8 lbs.        |
| 43792          | 4" x 3" ABS Saddle Tee Kit           | 6    | 8 lbs.        |
| 43793          | 4" x 3" PVC Saddle Tee Kit           | 6    | 9 lbs.        |
| 43794          | 4" x 4" ABS Saddle Tee Kit           | 6    | 9 lbs.        |
| 43795          | 4" x 4" PVC Saddle Tee Kit           | 6    | 4 lbs.        |
| 43796          | Saddle Tee Gasket for Cast Iron Pipe | 12   | 1 lb.         |