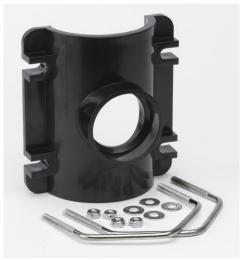

## **SADDLE TEE KITS**

**TECHNICAL SPECIFICATION:** Oatey Saddle Tee Kit is designed for tapping into a 3" or 4" Schedule 40 DWV line. The Saddle Tee is solvent welded to the existing pipe line and secured with metal V-bolts, washers and nuts. The tee accepts the incoming line inside the socket, or joins with a Schedule 40 DWV fitting.

## **PHYSICAL/CHEMICAL PROPERTIES**

Material Schedule 40 PVC or ABS Color White or Black

| PRODUCT NUMBER | DESCRIPTION                          | PACK | CARTON WEIGHT |
|----------------|--------------------------------------|------|---------------|
| 43788          | 3" x 2" ABS Saddle Tee Kit           | 6    | 5 lbs.        |
| 43789          | 3" x 2" PVC Saddle Tee Kit           | 6    | 6 lbs.        |
| 43790          | 4" x 2" ABS Saddle Tee Kit           | 6    | 7 lbs.        |
| 43791          | 4" x 2" PVC Saddle Tee Kit           | 6    | 8 lbs.        |
| 43792          | 4" x 3" ABS Saddle Tee Kit           | 6    | 8 lbs.        |
| 43793          | 4" x 3" PVC Saddle Tee Kit           | 6    | 9 lbs.        |
| 43794          | 4" x 4" ABS Saddle Tee Kit           | 6    | 9 lbs.        |
| 43795          | 4" x 4" PVC Saddle Tee Kit           | 6    | 4 lbs.        |
| 43796          | Saddle Tee Gasket for Cast Iron Pipe | 12   | 1 lb.         |