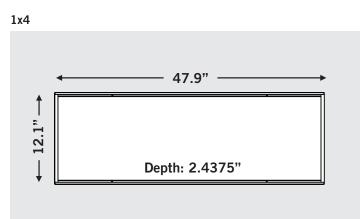

## **KT-PLED-SM-14-KIT**

**DESCRIPTION:** Surface Mount Kit for 1x4 LED Panel Lights. White Finish.