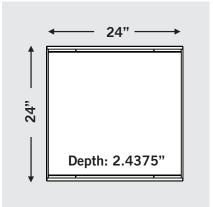

### **KT-PLED-SM-22-KIT**

**DESCRIPTION:** Surface Mount Kit for 2x2 LED Panel Lights. White Finish.