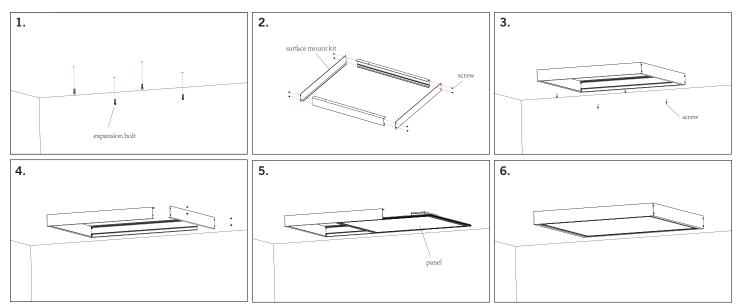

## SURFACE MOUNT INSTALLATION (Frame Kit Sold Separately)

#### The installation must be carried out by a qualified electrician.

- 1. Drill Holes in the Ceiling Based on the Position and Size of the Holes of the Surface Mount Kit. Ensure Ceiling is Sturdy Enough to Hold Weight of LED Panel.
- 2. Connect the Surface Mount Kit by Using Supplied Screws.
- 3. Mount the Surface Mount Frame to the Ceiling by Using Screws.
- 4. Take off One Part of the Surface Mount Frame as Illustrated.
- 5. Insert the Panel into the Surface Mount Frame.
- 6. Reattach Side that was Removed in Step 4.