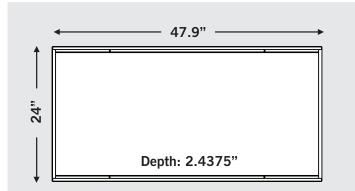

## **KT-PLED-SM-24-KIT**

**DESCRIPTION:** Surface Mount Kit for 2x4 LED Panel Lights. White Finish.

**DIMENSIONS:** 

2x2

Keystone Technologies • 1390 Welsh Road, North Wales, PA 19454 • Phone (800) 464-2680 • Fax (888) 966-0556 • www.keystonetech.com