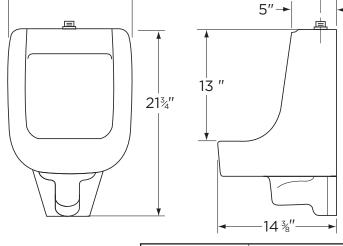

## **CLINTON<sup>™</sup>** "Space Saver" Siphon Jet/Top Spud Wall Hung **Features:** • Low Consumption 1.0 gpf (3.8 Lpf) • Minimum Wall Space Dual Hangers • For Exposed Flushometer (top spud) 1" x 3/4" Inlet • 2" S.P.S. Female Outlet Connection Supplied ADA Compliant **Dimensions:** Height ..... 21 3/4" Width ......14" Depth ..... 14 3/8" Inlet...... 3/4" Shipping Weight ..... 41 lbs