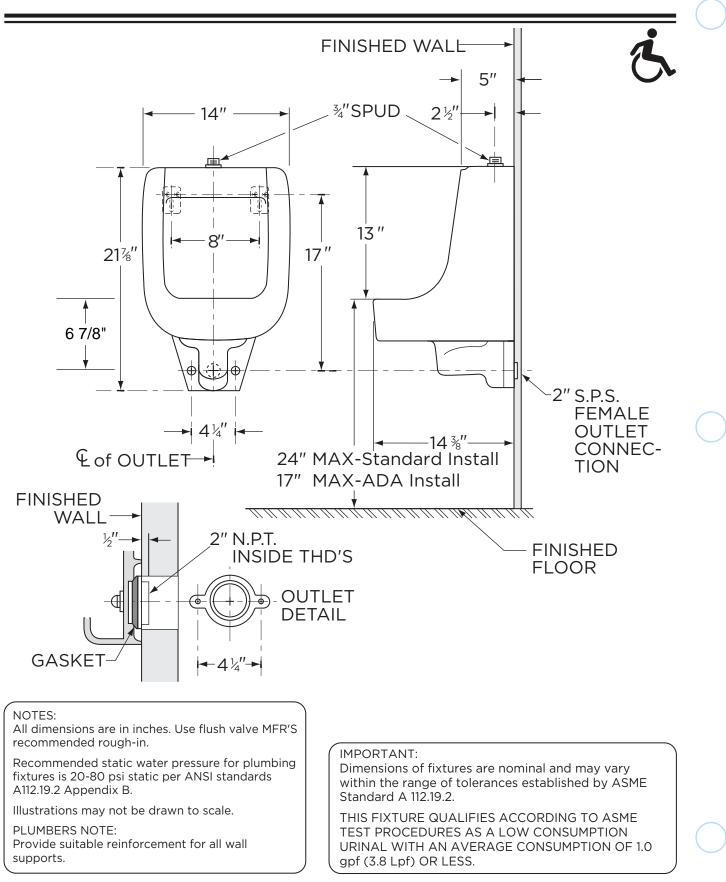

## **CLINTON<sup>™</sup>** "Space Saver" Siphon Jet/Top Spud Wall Hung **Features:** • Low Consumption 1.0 gpf (3.8 Lpf) • Minimum Wall Space Dual Hangers • For Exposed Flushometer (top spud) 1" x 3/4" Inlet • 2" S.P.S. Female Outlet Connection Supplied ADA Compliant **Dimensions:** Height ..... 21 3/4" Width ......14" Depth ..... 14 3/8" Inlet...... 3/4" Shipping Weight ..... 41 lbs

RECOMMENDED STATIC WATER PRESSURE FOR PLUMBING FIXTURES IS 20 - 80 PSI STATIC PER ANSI STANDARDS A112.19.2 APPENDIX B

THIS FIXTURE QUALIFIES ACCORDING TO ASME TEST PROCEDURES AS A LOW CONSUMPTION URINAL WITH AN AVERAGE CONSUMPTION PER FLUSH OF 1.0 gpf (3.8 Lpf) OR LESS.