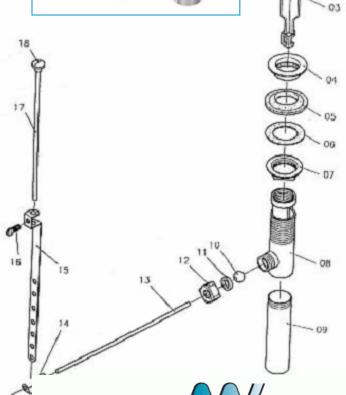

## MATERIAL SPECIFICATION

|     | I           |                      |
|-----|-------------|----------------------|
| No. | Part Name   | Material             |
| 1   | Stopper     | Brass                |
| 2   | O-Ring      | Rubber               |
| 3   | Plunger     | РОМ                  |
| 4   | Flange      | Brass                |
| 5   | Gasket      | Rubber               |
| 6   | Washer      | PE                   |
| 7   | Nut         | Brass                |
| 8   | Pop-Up Body | Brass                |
| 9   | Tailpiece   | Brass                |
| 10  | Ball        | POM                  |
| 11  | Pivot       | Nylon                |
| 12  | Nut         | POM                  |
| 13  | Pivot Rod   | Brass                |
| 14  | Spring Clip | Stainless Steel #304 |
| 15  | Strap       | Cold Rolled Steel    |
| 16  | Thumb Screw | Cold Rolled Steel    |
| 17  | Lift Rod    | Brass                |
| 18  | Knob        | Brass                |