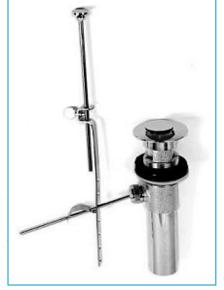

## **FEATURES & BENEFITS**

- **Chrome Plate Brass**
- With Lift Rod

## MATERIAL SPECIFICATION

|     | I           |                      |
|-----|-------------|----------------------|
| No. | Part Name   | Material             |
| 1   | Stopper     | Brass                |
| 2   | O-Ring      | Rubber               |
| 3   | Plunger     | РОМ                  |
| 4   | Flange      | Brass                |
| 5   | Gasket      | Rubber               |
| 6   | Washer      | PE                   |
| 7   | Nut         | Brass                |
| 8   | Pop-Up Body | Brass                |
| 9   | Tailpiece   | Brass                |
| 10  | Ball        | POM                  |
| 11  | Pivot       | Nylon                |
| 12  | Nut         | POM                  |
| 13  | Pivot Rod   | Brass                |
| 14  | Spring Clip | Stainless Steel #304 |
| 15  | Strap       | Cold Rolled Steel    |
| 16  | Thumb Screw | Cold Rolled Steel    |
| 17  | Lift Rod    | Brass                |
| 18  | Knob        | Brass                |