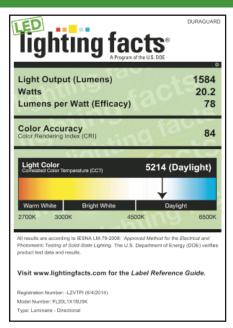

Tempered clear glass lens.

Mounting: adjustable knuckle with 1/2" NPS threads.

LG LED Module:

Luminous Flux: 1590 Lumens; CRI: 84, CCT: 5000K

Rated Life: 50,000 hours; 5-year Operating Temperature: -30 ≈ 85°C RoHS Compliant; Beam Angle: 112°

#### PHOTOMETRICS

FL20L1X18U5K

Specifications subject to change without notice.

**LED Small Flood Light** 

LM-79 Report Available. DesignLights Consortium<sup>™</sup> Qualified Luminaire.

| ٣ |  |
|---|--|
|   |  |