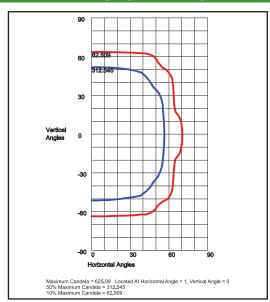

#### PHOTOMETRICS

FL20L1X18U5K

Specifications subject to change without notice.

**LED Small Flood Light** 

LM-79 Report Available. DesignLights Consortium<sup>™</sup> Qualified Luminaire.

| ٣ |  |
|---|--|
|   |  |