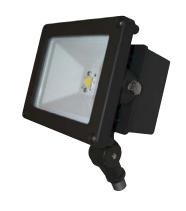

|                      |                    |

## **LED Small Flood Light**



FL20



### **DIMENSIONS**



FL20

### **APPLICATIONS**

Lighting Facades, Displays and Signs General Security Lighting

# **LED Small Flood Light**



### **ACCESSORIES**

### **OPTIONS:**

Ground Stake: STK
Post Top Fitter: PTF



Ground Stake (STK)



Post Top Fitter (PTF)

### PHOTOCELLS:

1/2" CdS Pencil Photocell, 120V, Swivels 0-200°: P18110

1/2" CdS Pencil Photocell, 240V, Swivels 0-200°: P18112

1/2" CdS Swivel Photocell, 120V, Swivels 0-200°: P18120

1/2" CdS Swivel Photocell, 240V,

Swivels 0-200°: P18122



Pencil Photocell (P18110, P18112)



Swivel Photocell (P18120, P18122)

#### PHOTOMETRICS



FL20L1X18U5K

Specifications subject to change without notice.

**LED Small Flood Light** 





LM-79 Report Available. DesignLights Consortium<sup>™</sup> Qualified Luminaire.