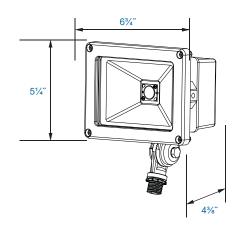

|                      |                    |

## **LED Small Flood Light**



FL20



### **DIMENSIONS**



FL20

### **APPLICATIONS**

Lighting Facades, Displays and Signs General Security Lighting

# **LED Small Flood Light**



### **ACCESSORIES**

### **OPTIONS:**

Ground Stake: STK
Post Top Fitter: PTF



Ground Stake (STK)



Post Top Fitter (PTF)

### PHOTOCELLS:

1/2" CdS Pencil Photocell, 120V, Swivels 0-200°: P18110

1/2" CdS Pencil Photocell, 240V, Swivels 0-200°: P18112

1/2" CdS Swivel Photocell, 120V, Swivels 0-200°: P18120

1/2" CdS Swivel Photocell, 240V,

Swivels 0-200°: P18122



Pencil Photocell (P18110, P18112)



Swivel Photocell (P18120, P18122)

#### PHOTOMETRICS



FL20L1X18U5K

Specifications subject to change without notice.

**LED Small Flood Light** 





LM-79 Report Available. DesignLights Consortium<sup>™</sup> Qualified Luminaire.

| ٣ |  |
|---|--|
|   |  |

|