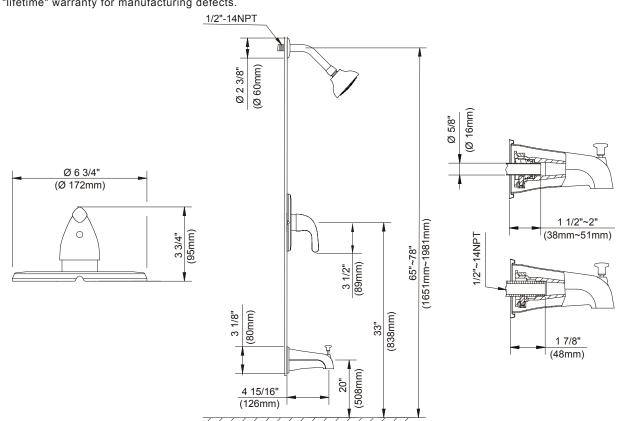

#### Model

D500011T (Tub & Shower trim kit) D510511T (Shower only trim kit) D510411T (Valve trim kit)

#### Description

- Topanga single function showerhead D460044
- All brass 6" showerarm
- Diverter on spout
- Use with valve D1120 series (w/ stops) or D1150 series (w/o stops) or D1125 series (w/ stops) or D1155 series (w/o stops)
- Must order valve separately
- 2.5gpm (9.5L/min) maximum flow rate @80psi

### **Finishes Available**

- Chrome
- Other: Refer to the Price List for additional finishes

D500011T shown