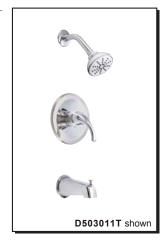

### Model

D503011T (Tub & Shower trim) D513511T (Shower only trim)

## Description

- Topanga 1F Showerhead D460041,
- 1.5GPM (5.7LPM) maximum flow rate @ 80 psi
- 6" brass showerarm
- · Solid brass handle
- · Diverter on spout
- Use with valve: D112000BT (w/ stops) or D115000BT (w/o stops) or D112500BT (w/ stops) or D115500BT (w/o stops)