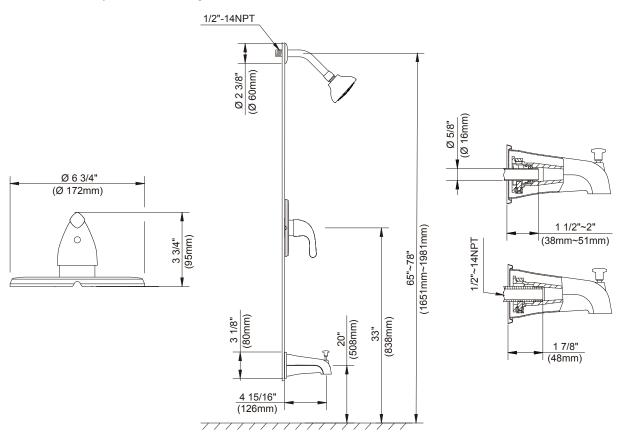

## Description

- Topanga 1F Showerhead D460041,
- 1.5GPM (5.7LPM) maximum flow rate @ 80 psi
- 6" brass showerarm
- · Solid brass handle
- · Diverter on spout
- Use with valve: D112000BT (w/ stops) or D115000BT (w/o stops) or D112500BT (w/ stops) or D115500BT (w/o stops)