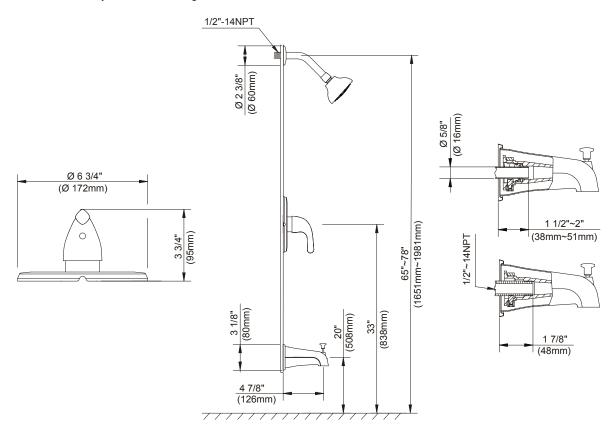

### Description

- •Topanga™ 1F Showerhead D460043
- 6" brass showerarm
- · Solid brass handle
- Diverter on spout
- Use with valve: D1120 series (w/ stops) or D1150 series (w/o stops) or D1125 series (w/ stops) or D1155 series (w/o stops)
- 2.0gpm (7.6 L/min) maximum flow rate @80psi