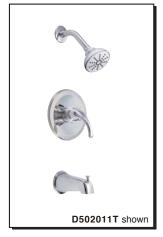

### Model

D502011T (Tub & Shower trim) D502511T (Shower only trim)

### Description

- •Topanga™ 1F Showerhead D460043
- 6" brass showerarm
- · Solid brass handle
- Diverter on spout
- Use with valve: D1120 series (w/ stops) or D1150 series (w/o stops) or D1125 series (w/ stops) or D1155 series (w/o stops)
- 2.0gpm (7.6 L/min) maximum flow rate @80psi