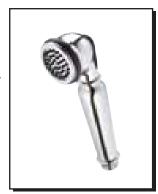

## **ROMAN TUB PERSONAL SPRAY**

## **Description**

- Fit on D491100 Hand Shower Rough-In
- Matching style to Antioch D300922T, Bannockburn D303656T, Cape Anne D300926T, Eastham D300915T, Fairmont D308840T, Melrose D300911T, Opulence D306957T, Prince D300910T and Sheridan D302555T
- · Personal Shower with Soft Touch control\*