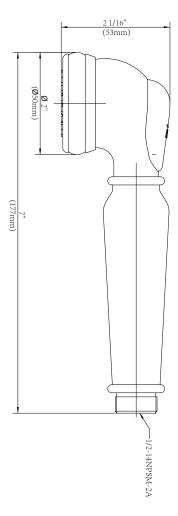

# **SPECIFICATIONS**

**Available Colors & Finish** 

· Other: Refer to Price List for additional finish

Chrome

Brushed nickel

## **Description**

- Fit on D491100 Hand Shower Rough-In
- Matching style to Antioch D300922T, Bannockburn D303656T, Cape Anne D300926T, Eastham D300915T, Fairmont D308840T, Melrose D300911T, Opulence D306957T, Prince D300910T and Sheridan D302555T
- · Personal Shower with Soft Touch control\*

### Standards

- ASME A112.18.1
- Listed IAPMO/UPC

D492100