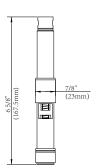

# Description

- · Include hose, holder and diverter
- Fits Personal Spray D492100
- Matching style to Antioch D300922T, Bannockburn D303656T, Cape Anne D300926T, Eastham D300915T, Fairmont D308840T, Melrose D300911T, Opulence D306957T, Prince D300910T and Sheridan D302555T