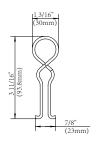

# Description

- · Include hose, holder and diverter
- Fits Personal Spray D492100
- Matching style to Antioch D300922T, Bannockburn D303656T, Cape Anne D300926T, Eastham D300915T, Fairmont D308840T, Melrose D300911T, Opulence D306957T, Prince D300910T and Sheridan D302555T