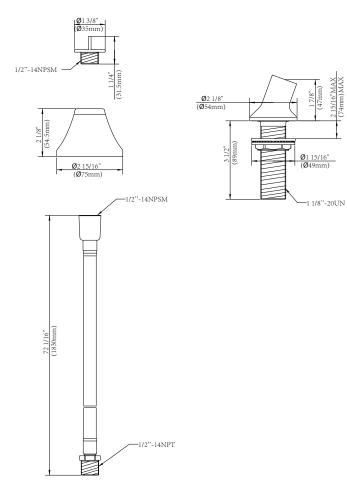

## Model

D491100

# Description

- · Include hose, holder and diverter
- Fits Personal Spray D492100
- Matching style to Antioch D300922T, Bannockburn D303656T, Cape Anne D300926T, Eastham D300915T, Fairmont D308840T, Melrose D300911T, Opulence D306957T, Prince D300910T and Sheridan D302555T