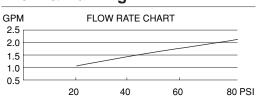

#### Flow & Valving

D461672

#### Available Colors & Finish • Chrome

Brushed Nickel (BN)

Flow Rate

• Conforms to Energy Policy Act of 1992 maximum flow rate at 80psi of 2.5gpm.