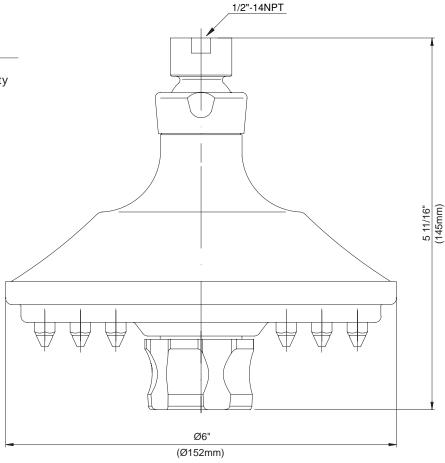

### Description

- Unique 6" diameter sunflower showerhead
- Rotate center to convert to from spray to massage setting
- Solid brass construction