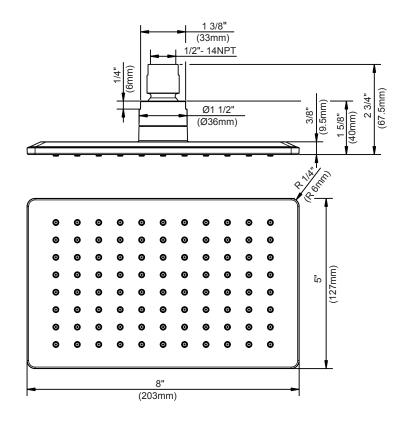

## Description

- 5" x 8" showerhead
- · Air Injection Technology
- Brass ball joint with polymer shell
- Single function offering a downpour spray effect, with easy clean jets
- 2.5gpm (9.5 L/min) maximum flow rate @80psi