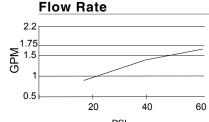

### Description

- Ceramic disc valve
- 8" high spout, 9" spout length
- 2 function spray/aerated stream
- Includes brass soap/lotion dispenser
- Quiet running hose with spring retraction
- 2 hole mount with optional deck plate
- 1.75gpm (6.6 L/min) maximum flow rate @60 psi
- Meets CEC Requirement