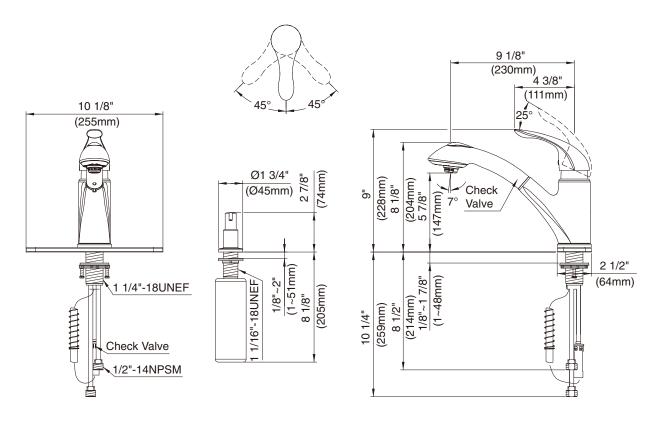

### Description

- Ceramic disc valve
- 8" high spout, 9" spout length
- 2 function spray/aerated stream
- Includes brass soap/lotion dispenser
- Quiet running hose with spring retraction
- 2 hole mount with optional deck plate
- 1.75gpm (6.6 L/min) maximum flow rate @60 psi
- Meets CEC Requirement