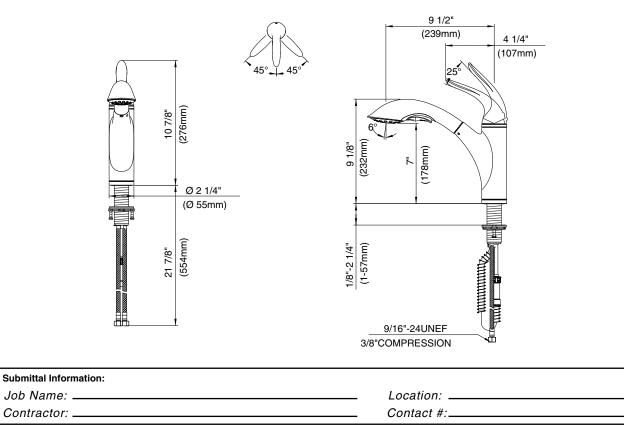

#### SPECIFICATIONS ANTIOCH™ SINGLE HANDLE PULL-OUT KITCHEN FAUCET **Aeration Flow Rate** Model D455121 2.2 1.75 GPM Description 1.5 Ceramic disc valve • 9 1/8" high spout,9 1/2" spout length • 2 function spray/aerated stream 0.5 20 40 60 • Single hole mount • 1.75gpm (6.6L/min) max Aeration/2.2gpm (8.3L/min) PSI max Spray @60psi Meets CEC Requirement Standards NSF/ANSI 372 • NSF/ANSI 372 • ASME A112.18.1M/A112.18.1 MEETS ASME A112.18.1M/A112.18.1