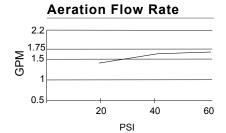

## Description

- · Ceramic disc valve
- 22 3/4" high spout, 10" spout length
- 2 function spray/aerated stream
- Spring-action wand
- 8" deck plate DA665051 sold separately for single hole mounting
- 1.75gpm (6.6L/min) max Aeration/2.2gpm (8.3L/min) max Spray @60psi
- Meets CEC Requirement