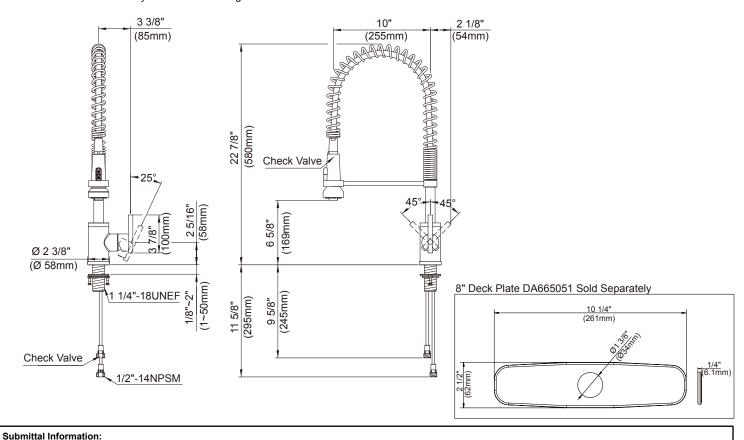

## Description

- · Ceramic disc valve
- 22 3/4" high spout, 10" spout length
- 2 function spray/aerated stream
- Spring-action wand
- 8" deck plate DA665051 sold separately for single hole mounting
- 1.75gpm (6.6L/min) max Aeration/2.2gpm (8.3L/min) max Spray @60psi
- Meets CEC Requirement