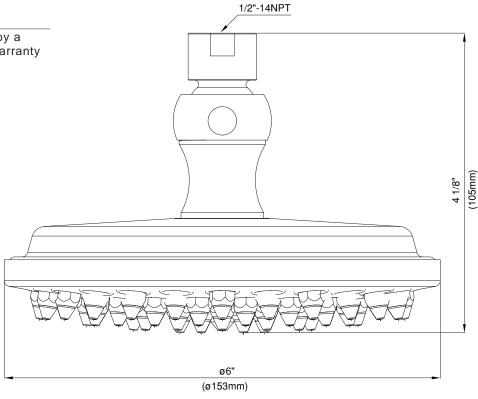

# **6" DELUXE BRASS SHOWERHEAD**

## Description

- 60 brass jets with flexible rubber tips for easy cleaning
- Multi-directional metal ball joint
- Detachable face for easy cleaning
- All brass construction