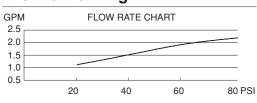

# Flow & Valving

D451279

# Flow Rate

• Conforms to Energy Policy Act of 1992 maximum flow rate at 80psi of 2.5gpm.