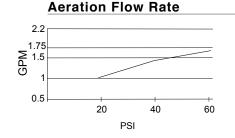

### Description

- · Ceramic disc valve
- 12" high spout, 8" spout length
- Matching spray
- 4 hole mount
- 1.75gpm (6.6L/min) maximum flow rate @ 60 psi
- Meets CEC Requirement