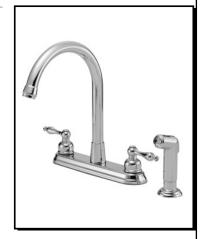

## SHERIDAN™ TWO HANDLE KITCHEN FAUCET WITH SPRAY

#### Model

D422255

### Description

- · Ceramic disc valve
- 12" high spout, 8" spout length
- Matching spray
- 4 hole mount
- 1.75gpm (6.6L/min) maximum flow rate @ 60 psi
- Meets CEC Requirement