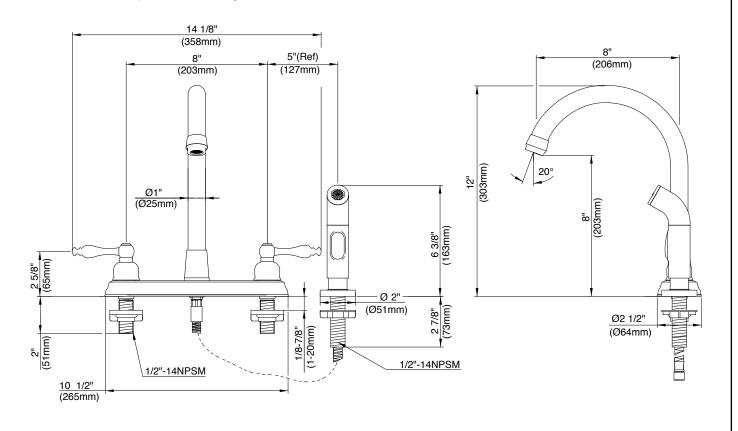

### Description

- · Ceramic disc valve
- 12" high spout, 8" spout length
- Matching spray
- 4 hole mount
- 1.75gpm (6.6L/min) maximum flow rate @ 60 psi
- Meets CEC Requirement