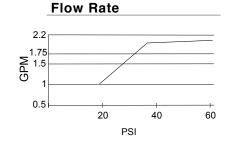

### Description

- · Ceramic disc valve
- 12" high spout, 8" spout length
- Matching spray
- 4 hole mount
- 2.2gpm (8.3L/min) maximum flow rate @60 psi