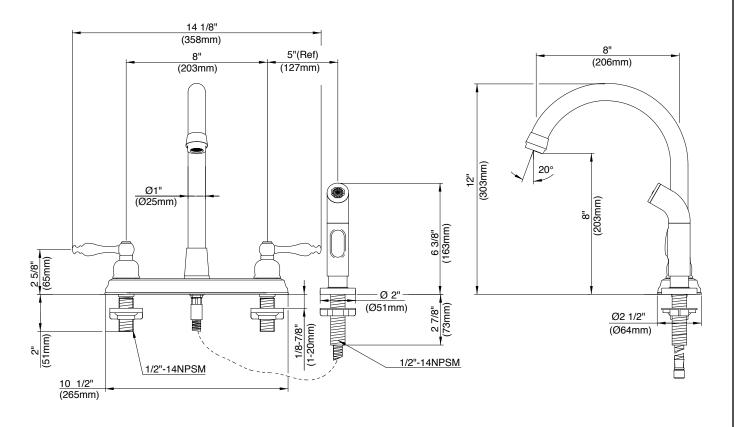

### Description

- · Ceramic disc valve
- 12" high spout, 8" spout length
- Matching spray
- 4 hole mount
- 2.2gpm (8.3L/min) maximum flow rate @60 psi