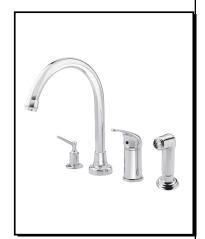

# MELROSE™ SINGLE HANDLE KITCHEN FAUCET

## Description

- · Ceramic disc valve
- 12 3/4" high spout, 8 1/4" spout length
- Includes brass soap/lotion dispenser and matching spray
- 4 hole mount
- 1.75gpm (6.6L/min) max Aeration/2.2gpm (8.3L/min) max Side Spray @60psi
- Meets CEC requirements