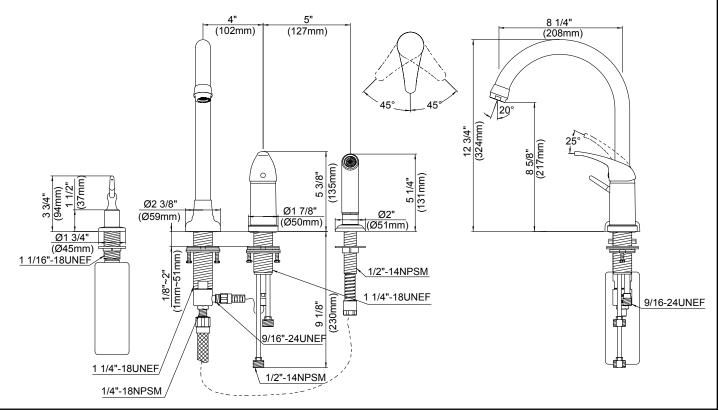

## Description

- · Ceramic disc valve
- 12 3/4" high spout, 8 1/4" spout length
- Includes brass soap/lotion dispenser and matching spray
- 4 hole mount
- 1.75gpm (6.6L/min) max Aeration/2.2gpm (8.3L/min) max Side Spray @60psi
- Meets CEC requirements