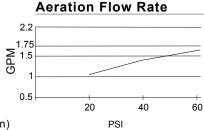

## Description

- · Ceramic disc valve
- 12 3/4" high spout, 8 1/4" spout length
- Includes brass soap/lotion dispenser and matching spray
- 4 hole mount
- 1.75gpm (6.6L/min) max Aeration/2.2gpm (8.3L/min) max Side Spray @60psi
- Meets CEC requirements