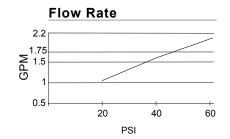

## Description

- · Ceramic disc valve
- 12 3/4" high spout, 8 1/4" spout length
- Includes brass soap/lotion dispenser and matching spray
- 4 hole mount
- 2.2gpm (8.3L/min) maximum flow rate @60 psi