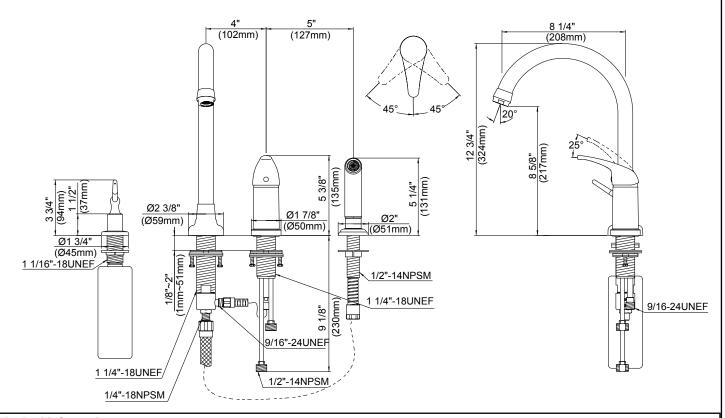

## Description

- · Ceramic disc valve
- 12 3/4" high spout, 8 1/4" spout length
- Includes brass soap/lotion dispenser and matching spray
- 4 hole mount
- 2.2gpm (8.3L/min) maximum flow rate @60 psi