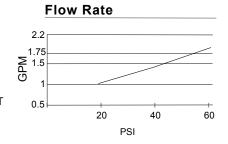

# Description

- · Ceramic disc valve
- 7" high swivel spout, 9" spout length
- Matching spray
- 4 hole mount with optional deck plate DA66F038T
- 2.2gpm (8.3L/min) maximum flow rate @60 psi