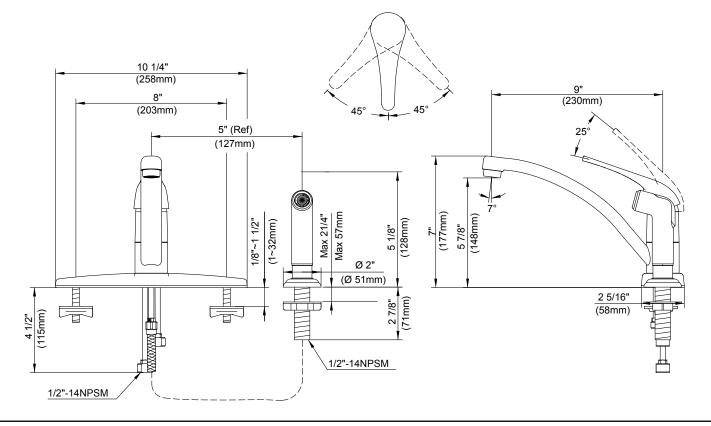

# Description

- · Ceramic disc valve
- 7" high swivel spout, 9" spout length
- Matching spray
- 4 hole mount with optional deck plate DA66F038T
- 2.2gpm (8.3L/min) maximum flow rate @60 psi