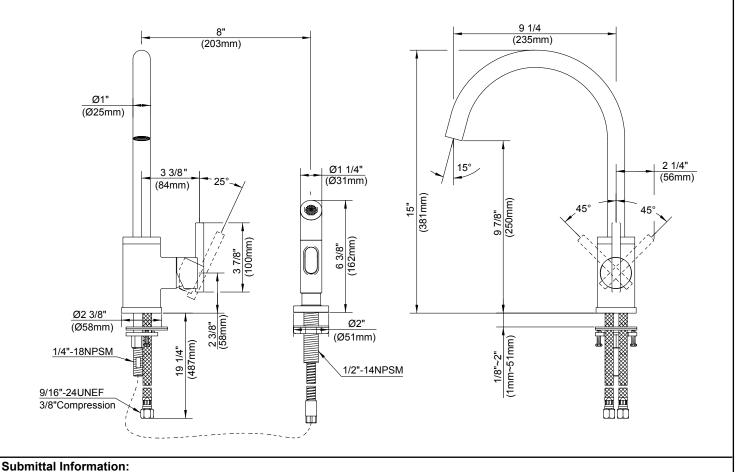

#### Description

- · Ceramic disc valve
- 15" high spout, 9 1/4" spout length
- Matching brass spray
- 2 hole mount
- 1.75gpm (6.6L/min) maximum flow rate @ 60 psi
- Meets CEC Requirement