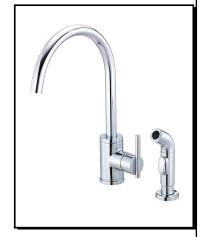

## PARMA™ SINGLE HANDLE KITCHEN FAUCET WITH SPRAY

#### Model

D401058

#### Description

- · Ceramic disc valve
- 15" high spout, 9 1/4" spout length
- Matching brass spray
- 2 hole mount
- 1.75gpm (6.6L/min) maximum flow rate @ 60 psi
- Meets CEC Requirement