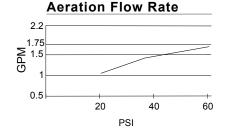

#### Description

- · Ceramic disc valve
- 15" high spout, 9 1/4" spout length
- Matching brass spray
- 2 hole mount
- 1.75gpm (6.6L/min) maximum flow rate @ 60 psi
- Meets CEC Requirement