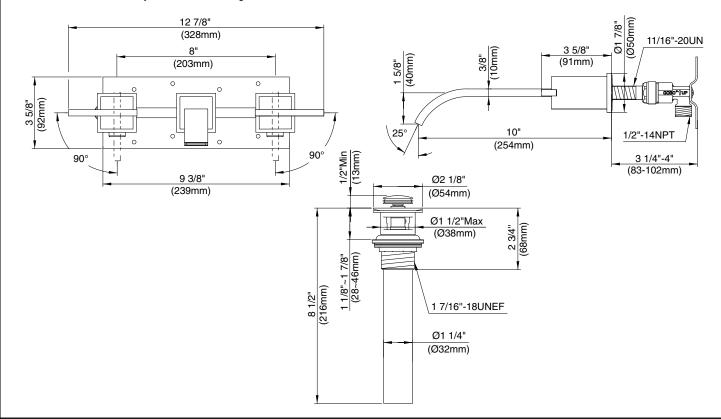

# **SPECIFICATIONS**

# SIRIUS™ TWO HANDLE WALL MOUNT LAVATORY FAUCET

#### Model

D316144T

# **Description**

- · Ceramic disc valve
- 10" spout length
- · Natural water stream
- · Metal touch down drain assembly
- 3 hole wall mount
- 1.2gpm (4.5L/min) maximum flow rate @60 psi
- Meets CEC Requirement