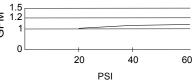

# **SPECIFICATIONS**

# SIRIUS™ TWO HANDLE WALL MOUNT LAVATORY FAUCET

#### Model

D316144T

# **Description**

- · Ceramic disc valve
- 10" spout length
- · Natural water stream
- · Metal touch down drain assembly
- 3 hole wall mount
- 1.2gpm (4.5L/min) maximum flow rate @60 psi
- Meets CEC Requirement

### **Standards**



• NSF/ANSI 372



• ASME A112.18.1M/A112.18.1



· ADA Accessibility Guidelines for Buildings and Facilities -309.4 Operation for Operable Parts



# **Flow Rate**





#### **Finishes Available**

- Chrome
- Other: Refer to Price List for additional finish

#### Warranty

Danze products are covered by a manufacturer limited "lifetime" warranty for manufacturing defects.



Contractor: \_

Job Name: -

Location: -Contact #:\_