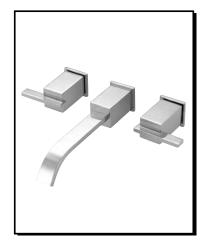

# SIRIUS™ TWO HANDLE WALL MOUNT LAVATORY FAUCET

#### Model

D316144T

# **Description**

- · Ceramic disc valve
- 10" spout length
- · Natural water stream
- · Metal touch down drain assembly
- 3 hole wall mount
- 1.2gpm (4.5L/min) maximum flow rate @60 psi
- Meets CEC Requirement