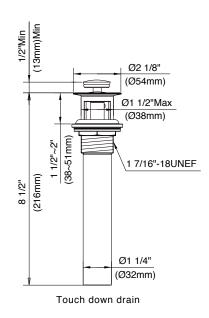

## Description

- · Ceramic disc valves
- 7 3/4" high spout, 3 5/8" spout reach laminar flow
- 50/50 touch-down drain assembly
- 3 hole mount, 4" 12" installation
- 1.2gpm (4.5L/min) maximum flow rate @60 psi
- Meets CEC Requirement