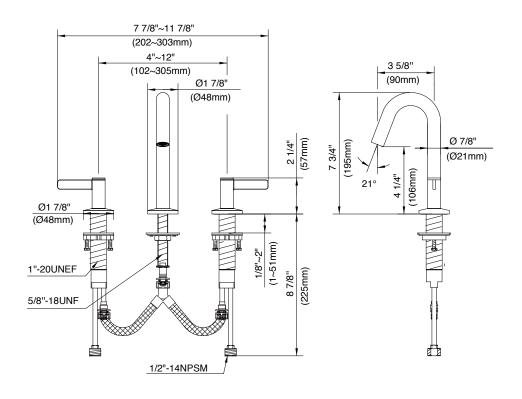

#### Model

D304130

## Description

- · Ceramic disc valves
- 7 3/4" high spout, 3 5/8" spout reach laminar flow
- 50/50 touch-down drain assembly
- 3 hole mount, 4" 12" installation
- 1.2gpm (4.5L/min) maximum flow rate @60 psi
- Meets CEC Requirement