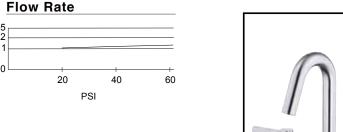

## Description

- · Ceramic disc valves
- 7 3/4" high spout, 3 5/8" spout reach laminar flow
- 50/50 touch-down drain assembly
- 3 hole mount, 4" 12" installation
- 1.2gpm (4.5L/min) maximum flow rate @60 psi
- Meets CEC Requirement