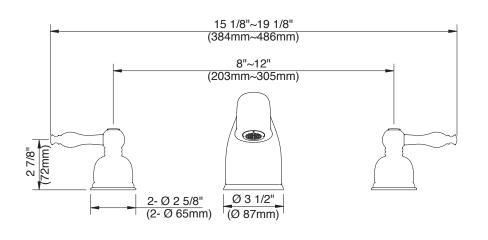

# Description

- 2 handle with solid brass spout
- 3 1/2" high spout, 8 1/2" spout length
- Soft Touch Personal Shower<sup>™</sup> with integral diverter system\* sold separately
- Spout plug for pressure testing & plaster guard
- Fits 1 3/8" to 1 1/2" diameter mounting hole
- Use with valve: D210000BT (fixed) or D215000BT (widespread)
- Must order valve separately