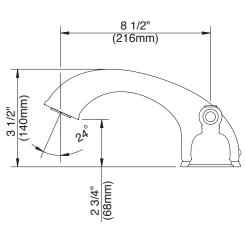

# Description

- 2 handle with solid brass spout
- 3 1/2" high spout, 8 1/2" spout length
- Soft Touch Personal Shower<sup>™</sup> with integral diverter system\* sold separately
- Spout plug for pressure testing & plaster guard
- Fits 1 3/8" to 1 1/2" diameter mounting hole
- Use with valve: D210000BT (fixed) or D215000BT (widespread)
- Must order valve separately