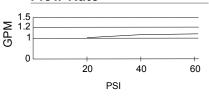

## Flow Rate

## Description

- · Ceramic disc valves
- 3 7/8" high spout, 5 1/8" spout length, laminar flow
- · With metal touch down drain assembly
- 3 hole mount
- 1.2gpm (4.5L/min) maximum flow rate @60 psi
- Meets CEC Requirement