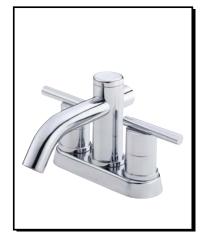

#### Model

D301158

## Description

- · Ceramic disc valves
- 3 7/8" high spout, 5 1/8" spout length, laminar flow
- · With metal touch down drain assembly
- 3 hole mount
- 1.2gpm (4.5L/min) maximum flow rate @60 psi
- Meets CEC Requirement