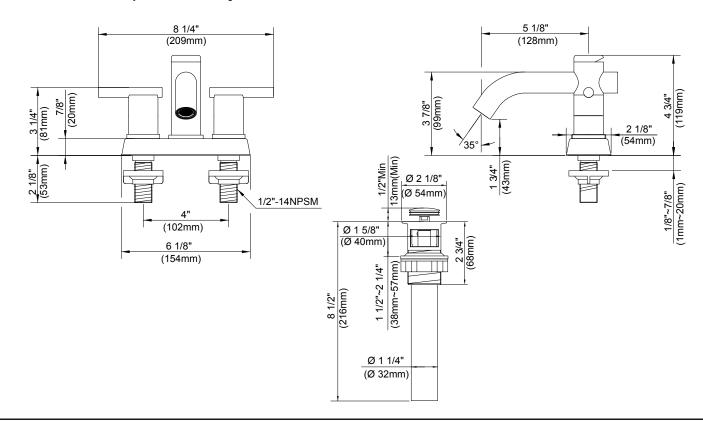

## Description

- · Ceramic disc valves
- 3 7/8" high spout, 5 1/8" spout length, laminar flow
- · With metal touch down drain assembly
- 3 hole mount
- 1.2gpm (4.5L/min) maximum flow rate @60 psi
- Meets CEC Requirement