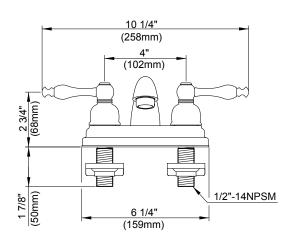

## Description

- · Ceramic disc valves
- 3 ½" high spout, 3 ¾" spout length
- With 50/50 pop-up drain assembly
- 3 hole mount
- 1.2gpm (4.5L/min) maximum flow rate @60 psi
- Meets CEC Requirement