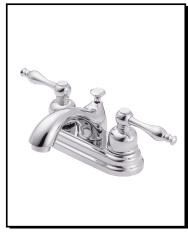

## Description

- · Ceramic disc valves
- 3 ½" high spout, 3 ¾" spout length
- With 50/50 pop-up drain assembly
- 3 hole mount
- 1.2gpm (4.5L/min) maximum flow rate @60 psi
- Meets CEC Requirement