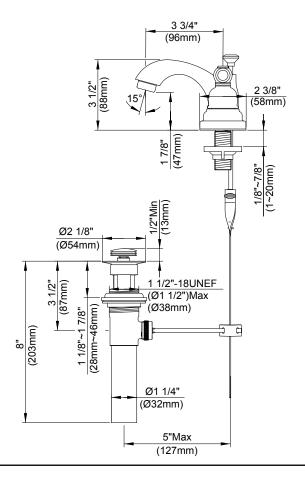

## Description

- · Ceramic disc valves
- 3 ½" high spout, 3 ¾" spout length
- With 50/50 pop-up drain assembly
- 3 hole mount
- 1.2gpm (4.5L/min) maximum flow rate @60 psi
- Meets CEC Requirement