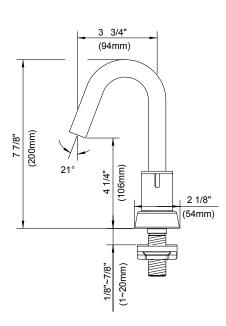

## Description

- Ceramic disc valves
- \* 7 7/8" high spout, 3 3/4" spout length, laminar flow
- With 50/50 touch down drain assembly
- 3 hole mount
- 1.2gpm (4.5L/min) maximum flow rate @60 psi
- · Meets CEC Requirement