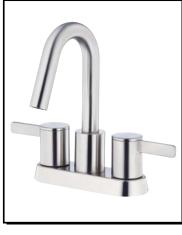

# AMALFI™TWO HANDLE CENTERSET LAVATORY FAUCET

### Model

D301130

### Finishes Available

- Chrome
- Other: Refer to Price List for additional finish

| Submittal Information: |            |
|------------------------|------------|
| Job Name:              | Location:  |
| Contractor             | Contact #: |