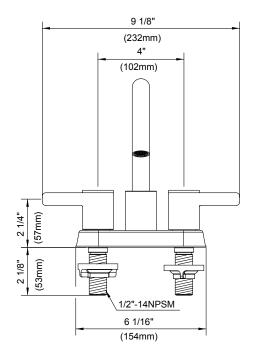

## Description

- Ceramic disc valves
- \* 7 7/8" high spout, 3 3/4" spout length, laminar flow
- With 50/50 touch down drain assembly
- 3 hole mount
- 1.2gpm (4.5L/min) maximum flow rate @60 psi
- · Meets CEC Requirement