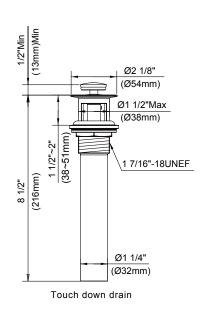

## Description

- Ceramic disc valves
- \* 7 7/8" high spout, 3 3/4" spout length, laminar flow
- With 50/50 touch down drain assembly
- 3 hole mount
- 1.2gpm (4.5L/min) maximum flow rate @60 psi
- · Meets CEC Requirement