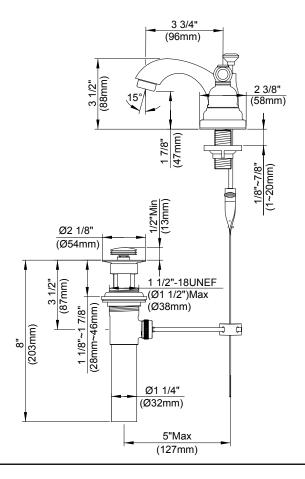

#### Model

D301055

# Description

- Ceramic disc valves
- 3 1/2" high spout, 3 3/4" spout length
- With 50/50 pop-up drain assembly
- 3 hole mount
- 1.5gpm (5.7L/min) maximum flow rate @60 psi