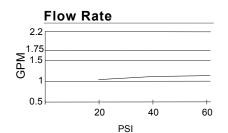

# Description

- Ceramic disc valves
- 3 1/2" high spout, 3 3/4" spout length
- With 50/50 pop-up drain assembly
- 3 hole mount
- 1.5gpm (5.7L/min) maximum flow rate @60 psi