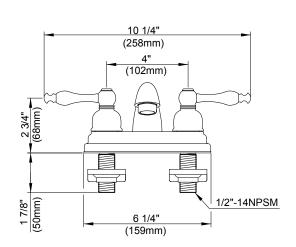

# Description

- Ceramic disc valves
- 3 1/2" high spout, 3 3/4" spout length
- With 50/50 pop-up drain assembly
- 3 hole mount
- 1.5gpm (5.7L/min) maximum flow rate @60 psi