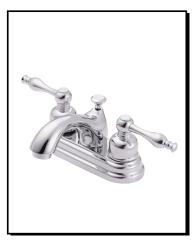

#### Model

D301055

# Description

- Ceramic disc valves
- 3 1/2" high spout, 3 3/4" spout length
- With 50/50 pop-up drain assembly
- 3 hole mount
- 1.5gpm (5.7L/min) maximum flow rate @60 psi