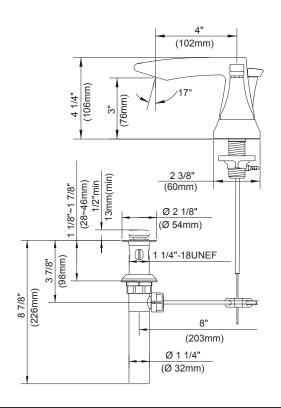

### Description

- Ceramic disc valves
- · Metal lever handles
- 3" high spout, 4" spout length
- · With 50/50 pop up drain assembly
- 3 hole mount
- 1.5gpm (5.7L/min) maximum flow rate @60 psi