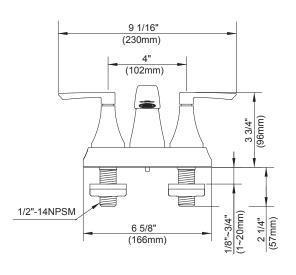

### Description

- Ceramic disc valves
- · Metal lever handles
- 3" high spout, 4" spout length
- · With 50/50 pop up drain assembly
- 3 hole mount
- 1.5gpm (5.7L/min) maximum flow rate @60 psi