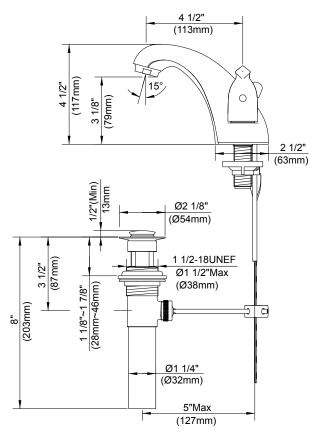

### Description

- · Ceramic disc valves
- 4 1/2" high spout, 4 1/2" spout length
- With 50/50 pop-up drain assembly
- · 3 hole mount
- 1.5gpm (5.7L/min) maximum flow rate @60 psi