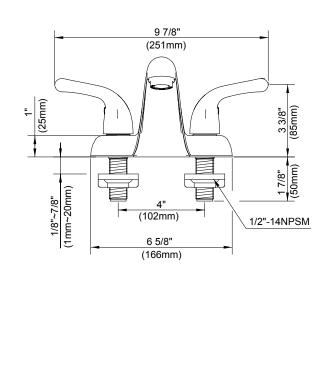

### Description

- · Ceramic disc valves
- 4 1/2" high spout, 4 1/2" spout length
- With 50/50 pop-up drain assembly
- · 3 hole mount
- 1.5gpm (5.7L/min) maximum flow rate @60 psi