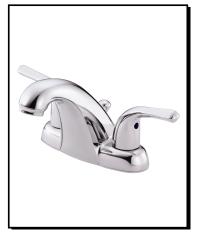

## MELROSE™ TWO HANDLE CENTERSET LAVATORY FAUCET

### Description

- · Ceramic disc valves
- 4 1/2" high spout, 4 1/2" spout length
- With 50/50 pop-up drain assembly
- · 3 hole mount
- 1.5gpm (5.7L/min) maximum flow rate @60 psi