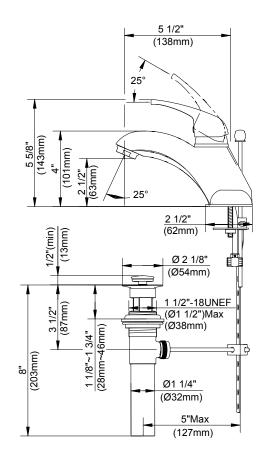

# Description

- · Ceramic disc valve
- 2 1/2" high spout, 5 1/2" spout length
- With 50/50 pop-up drain assembly
- · 3 hole mount
- 1.5gpm (5.7L/min) maximum flow rate @60 psi