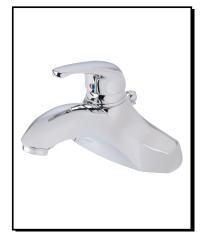

## MELROSE™ SINGLE HANDLE LAVATORY FAUCET

# Description

- · Ceramic disc valve
- 2 1/2" high spout, 5 1/2" spout length
- With 50/50 pop-up drain assembly
- · 3 hole mount
- 1.5gpm (5.7L/min) maximum flow rate @60 psi