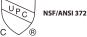

# D225512



D225512

# **SPECIFICATIONS**

## MELROSE™ SINGLE HANDLE LAVATORY FAUCET

#### Model

D225512

#### **Flow Rate**

2.2

1.75 M 1.5 M 1.5

0.5



# Description

- · Ceramic disc valve
- 2 1/2" high spout, 5 1/2" spout length
- With 50/50 pop-up drain assembly
- · 3 hole mount
- 1.5gpm (5.7L/min) maximum flow rate @60 psi

#### Standards

## GREEN



NSF/ANSI 372

MEETS ASME A112.18.1M/A112.18.1

• ASME A112.18.1M/A112.18.1

Buildings and Facilities -

· ADA Accessibility Guidelines for

309.4 Operation for Operable Parts

## Warranty

Danze products are covered by a manufacturer's limited "lifetime" warranty for manufacturing defects.



Certified by IAPMO R&T



### **Finishes Available**

Chrome

· Other: Refer to Price List for additional finish





| Submittal Information: | iformation: |  |
|------------------------|-------------|--|
| Job Name:              | Location:   |  |
| Contractor:            | Contact #:  |  |
|                        |             |  |