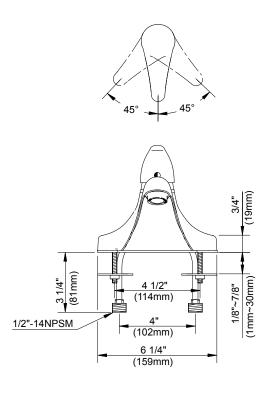

# Description

- · Ceramic disc valve
- 2 1/2" high spout, 5 1/2" spout length
- With 50/50 pop-up drain assembly
- · 3 hole mount
- 1.5gpm (5.7L/min) maximum flow rate @60 psi