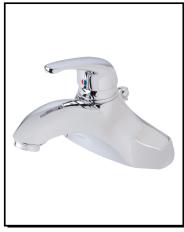

# Description

- · Ceramic disc valve
- 2 ½4" high spout, 5 ½" spout length
- With 50/50 pop-up drain assembly
- 3 hole mount
- 1.2gpm (4.5L/min) maximum flow rate @60 psi
- Meets CEC Requirement