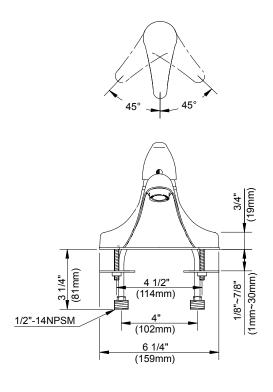

# Description

- · Ceramic disc valve
- 2 ½4" high spout, 5 ½" spout length
- With 50/50 pop-up drain assembly
- 3 hole mount
- 1.2gpm (4.5L/min) maximum flow rate @60 psi
- Meets CEC Requirement