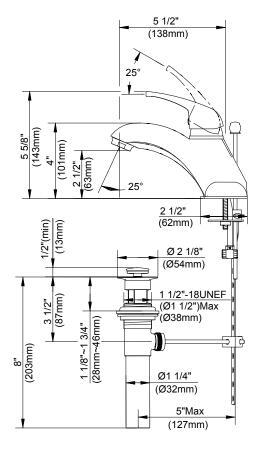

# Description

- · Ceramic disc valve
- 2 ½4" high spout, 5 ½" spout length
- With 50/50 pop-up drain assembly
- 3 hole mount
- 1.2gpm (4.5L/min) maximum flow rate @60 psi
- Meets CEC Requirement