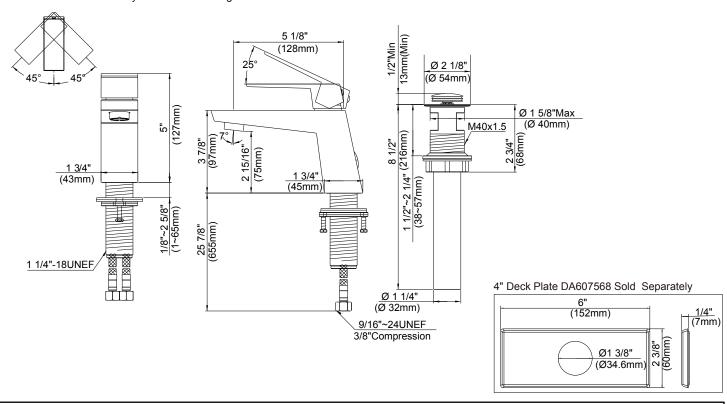

## Description

- · Ceramic disc valve
- 4" high spout, 5 1/8" spout length
- · With metal touch down drain assembly
- 4" deck plate DA607568 sold separately for single hole mounting
- 1.2gpm (4.5L/min) maximum flow rate @60 psi
- Meets CEC Requirement