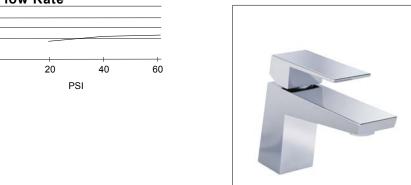

## MID-TOWN™ SINGLE HANDLE LAVATORY FAUCET

## Description

- · Ceramic disc valve
- 4" high spout, 5 1/8" spout length
- · With metal touch down drain assembly
- 4" deck plate DA607568 sold separately for single hole mounting
- 1.2gpm (4.5L/min) maximum flow rate @60 psi
- Meets CEC Requirement