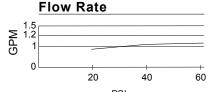

## Description

- · Ceramic disc valve
- 4" high spout, 5 1/8" spout length
- · With metal touch down drain assembly
- 4" deck plate DA607568 sold separately for single hole mounting
- 1.2gpm (4.5L/min) maximum flow rate @60 psi
- Meets CEC Requirement