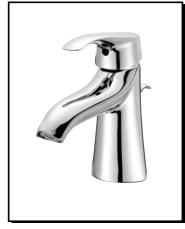

## Model

D221547

# Description

- · Ceramic disc valve
- $\bullet$  2 1/2" high spout, 4 ½" spout length
- 50/50 pop-up drain assembly
- Single hole mount with optional deck plate DA667229
- 1.2gpm (4.5L/min) maximum flow rate @60 psi
- Meets CEC Requirement