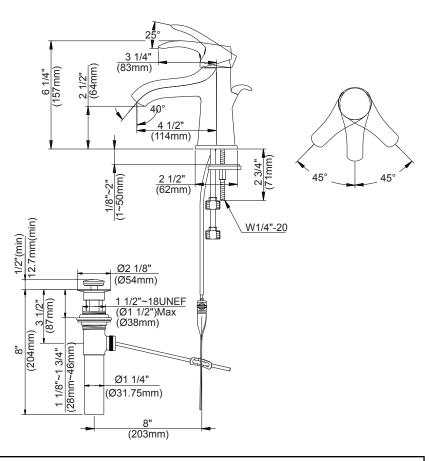

## Model

D221547

# Description

- · Ceramic disc valve
- $\bullet$  2 1/2" high spout, 4 ½" spout length
- 50/50 pop-up drain assembly
- Single hole mount with optional deck plate DA667229
- 1.2gpm (4.5L/min) maximum flow rate @60 psi
- Meets CEC Requirement