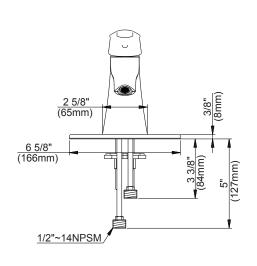

## Model

D221547

# Description

- · Ceramic disc valve
- $\bullet$  2 1/2" high spout, 4 ½" spout length
- 50/50 pop-up drain assembly
- Single hole mount with optional deck plate DA667229
- 1.2gpm (4.5L/min) maximum flow rate @60 psi
- Meets CEC Requirement