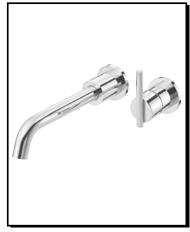

## PARMA™ SINGLE HANDLE WALL MOUNT LAVATORY FAUCET

#### Model

D216158T

### **Description**

- Ceramic disc valve
- 10" spout length
- · Metal touch down drain assembly
- 2 hole wall mount
- 1.2gpm (4.5L/min) maximum flow rate @60 psi
- Meets CEC Requirement