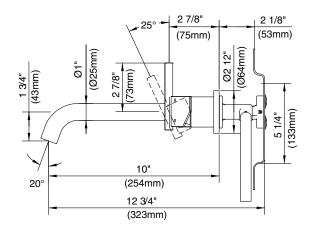

### **Description**

- Ceramic disc valve
- 10" spout length
- · Metal touch down drain assembly
- 2 hole wall mount
- 1.2gpm (4.5L/min) maximum flow rate @60 psi
- Meets CEC Requirement