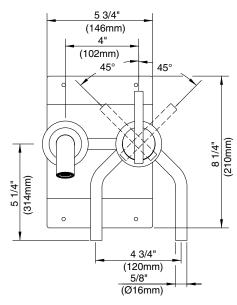

### **Description**

- Ceramic disc valve
- 10" spout length
- · Metal touch down drain assembly
- 2 hole wall mount
- 1.2gpm (4.5L/min) maximum flow rate @60 psi
- Meets CEC Requirement