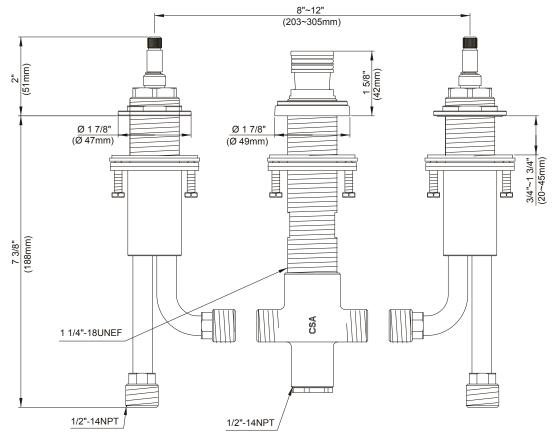

#### Model

D215000BT

### Description

- Combination 1/2" copper sweat, 1/2" NPT threaded connectors for all ports
- Installs in decks up to 3" thickness
- · Spout plug for pressure testing & plaster guard

## Warranty

Danze products are covered by a manufacturer's limited "lifetime" warranty for manufacturing defects.

\* Installation method shown is for deck thickness of less than 1-3/4". If the installation is for deck thickness between 1-3/4" and 3-1/2", the sleeve nut needs to be reversed.