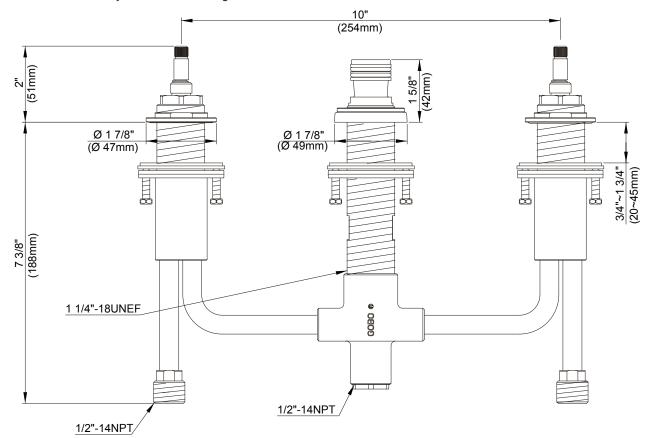

# ROMAN TUB 10" CC ROUGH-IN VALVE

#### Model

D210000BT

## Description

- Combination 1/2" copper sweat, 1/2" NPT threaded connectors for all ports
- Installs in decks up to 3" thickness
- · Spout plug for pressure testing & plaster guard

## Warranty

Danze products are covered by a manufacturer's limited "lifetime" warranty for manufacturing defects.

\* Installation method shown is for deck thickness of less than 1-3/4". If the installation is for deck thickness between 1-3/4" and 3-1/2", the sleeve nut needs to be reversed.