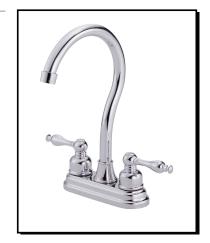

#### Model

D150555

#### Description

- Ceramic disc valve
- 11" high swivel spout, 5 1/4" spout length
- 2 hole mount
- 1.75gpm (6.6 L/min) maximum flow rate @60 psi