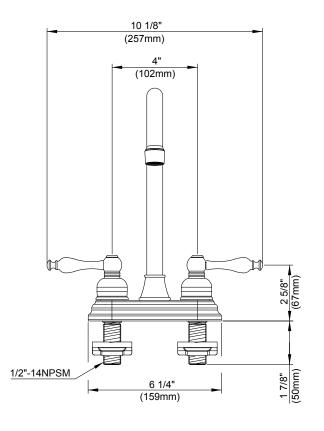

#### Description

- Ceramic disc valve
- 11" high swivel spout, 5 1/4" spout length
- 2 hole mount
- 1.75gpm (6.6 L/min) maximum flow rate @60 psi