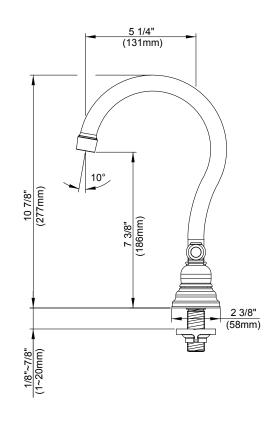

#### Description

- Ceramic disc valve
- 11" high swivel spout, 5 1/4" spout length
- 2 hole mount
- 1.75gpm (6.6 L/min) maximum flow rate @60 psi