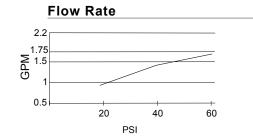

#### Description

- Ceramic disc valve
- 11" high swivel spout, 5 1/4" spout length
- 2 hole mount
- 1.75gpm (6.6 L/min) maximum flow rate @60 psi