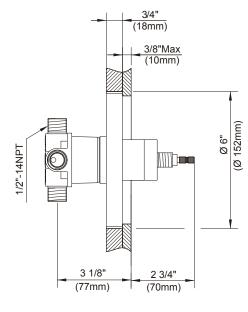

#### Model

D115000T D115000BT

## Description

- · Ceramic disc valve
- · With temperature limit adjustment
- Combination 1/2" copper sweat/IPS 4-port hook up
- · Back-to-back installation feature
- · Mounting bracket & plaster guard included
- Valve will perform at ASSE 1016 standards when flow rate is restricted to 2.0gpm