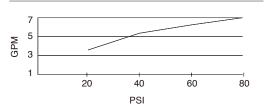

# **SPECIFICATIONS**

## SINGLE CONTROL PRESSURE BALANCE MIXING VALVE LESS SCREWDRIVER STOPS

#### Model

D115000T D115000BT

## Description

- · Ceramic disc valve
- · With temperature limit adjustment
- Combination 1/2" copper sweat/IPS 4-port hook up
- · Back-to-back installation feature
- · Mounting bracket & plaster guard included
- Valve will perform at ASSE 1016 standards when flow rate is restricted to 2.0gpm

#### Flow Rate





## Finishes Available

• Rough Brass

### **Standards**



• UPC/cUPC



• ASME A112.18.1M/ A112.18.1

MEETS ASSE

• ASSE 1016

## Warranty

Danze products are covered by a manufacturer's limited "lifetime" warranty for manufacturing defects.







Contractor: \_

Job Name: \_\_\_\_\_

Location: \_\_\_\_\_