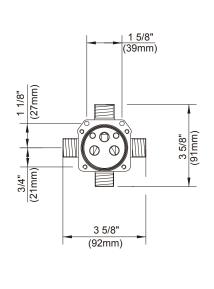

#### Model

D115000T D115000BT

## Description

- · Ceramic disc valve
- · With temperature limit adjustment
- Combination 1/2" copper sweat/IPS 4-port hook up
- · Back-to-back installation feature
- · Mounting bracket & plaster guard included
- Valve will perform at ASSE 1016 standards when flow rate is restricted to 2.0gpm