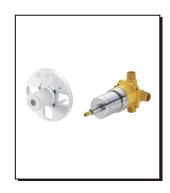

#### Model

D115000T D115000BT

## Description

- · Ceramic disc valve
- · With temperature limit adjustment
- Combination 1/2" copper sweat/IPS 4-port hook up
- · Back-to-back installation feature
- · Mounting bracket & plaster guard included
- Valve will perform at ASSE 1016 standards when flow rate is restricted to 2.0gpm