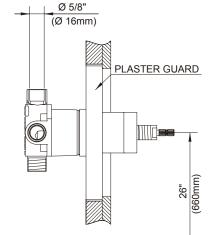

## Description

- · Ceramic disc valve
- · With temperature limit adjustment
- Combination 1/2" copper sweat/IPS 4-port hook up
- · Back-to-back installation feature
- · Mounting bracket & plaster guard included
- Valve will perform at ASSE 1016 standards when flow rate is restricted to 2.0gpm