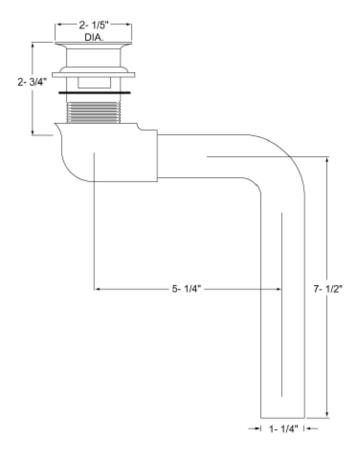

## **DESCRIPTION**

- Chrome Finished
- Includes: Cast Grid, P.O. Plug with nuts and washers, 90° Elbow and 17 gauge tailpiece
- Designed for installation in most commercial applications
- cUPC Listed

| <b>/</b> | Product | Description                                    | Carton   | Carton Weight (lbs) |
|----------|---------|------------------------------------------------|----------|---------------------|
| •        | No.     |                                                | Quantity |                     |
|          | 760W-1  | Semi-Cast Grid Wheelchair Patent Overflow Plug | 10       | 14                  |
|          |         | with 1-¼" – 17 gauge Tailpiece                 |          |                     |