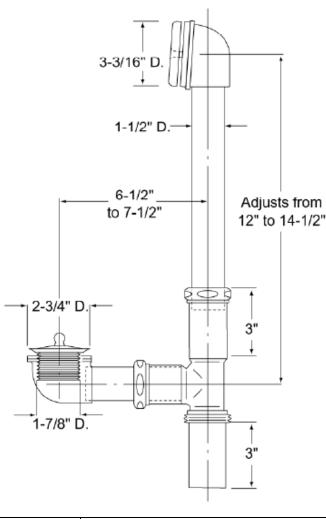

## **BATH WASTE & OVERFLOW BRASS TUBULAR FULL KIT UNI-LIFT STOPPER**

Engineering Specification: Dearborn Brass Bath Waste & Overflow Brass Tubular Full Kits are manufactured to strict industry standards. Full Kit contains waste and overflow assemblies and all pipe lengths required for assembly. Fits most 14" – 16" depth tubs.

**Job Reference** 

- 1-1/2" Waste Shoe/Drain Assembly
- Made of 17 Gauge Brass
- Chrome Finish on exposed trim
- One Hole Face Plate

| <b>✓</b> | Product No. | Description                                                                         | Carton<br>Quantity | Carton<br>Weight (lbs) |
|----------|-------------|-------------------------------------------------------------------------------------|--------------------|------------------------|
|          | 227-3       | Full Kit, 17 Gauge Brass Tubular Uni-Lift Stopper<br>Mechanism – Chrome Finish Trim | 1                  | 4.7                    |