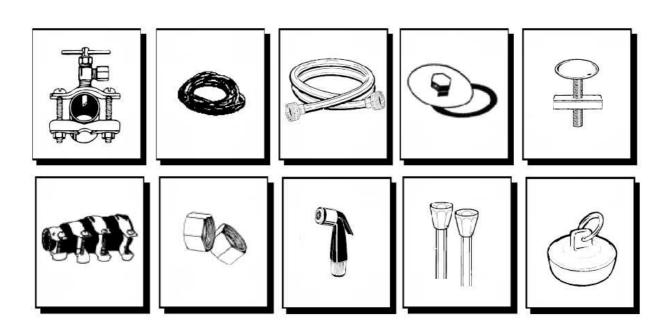

## **SPECIALTIES SINK REPAIR ACCESSORIES**

**Engineering Specification:** Dearborn Brass Specialties are designed for use in a variety of plumbing applications.

**Job Reference** 

| ✓ | Product<br>No. | Description                                                   | Carton<br>Quantity | Carton<br>Weight (lbs) |
|---|----------------|---------------------------------------------------------------|--------------------|------------------------|
|   | 5220C          | Self-Tapping Saddle Valve                                     | 12                 | 2.8                    |
|   | 6200C          | 1/8" x 24" Graphite Twist Packing for faucets, valves & pumps | 48                 | 1.1                    |
|   | 7633C          | 6' High Pressure Washing Machine Hose                         | 6                  | 5.4                    |
|   | 1023           | Drum Trap Cover                                               | 10                 | 4                      |
|   | 1024           | Drum Trap Cover                                               | 10                 | 7.9                    |
|   | 1226           | 2" Sink Hole Cover with 2 piece Stainless Steel Head          | 12                 | 1.5                    |
|   | 1227           | 1-¾" Sink Hole Cover with 2 piece Stainless Steel Head        | 24                 | 1.7                    |
|   | 1228           | 1-¾" Sink Hole Cover with 1 piece Stainless Steel Head        | 24                 | 2                      |
|   | 1228E          | 1-¾" Sink Hole Cover with 2 piece Chrome Plated Steel Head    | 24                 | 1.4                    |
|   | 7983           | Dishwasher Disposal Hose Connector                            | 50                 | 8.8                    |
|   | 8636           | Basin Cock Coupling Nut                                       | 25                 | 1                      |
|   | 202C           | Replacement Dishwasher Spray Head                             | 12                 | 1                      |
|   | 2403E          | 27" Lavatory Legs                                             | 1                  | .6                     |
|   | 7536C          | 1" – 1-%" Fit-All White Sink Stopper with Metal Ring          | 24                 | 1.2                    |