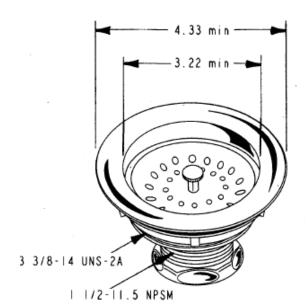

## **DESCRIPTION**

- 11 Threaded Body Sink Basket Strainer Assembly
  - BODY: Chrome-plated stainless steel
  - BASKET: Stainless steel, chrome plated plastic post
  - o STOPPER: Neoprene Rubber
- Durable stainless steel strainer basket

Data is subject to manufacturing tolerances.