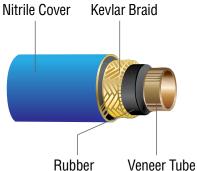

## **FEATURES**

- 800 psi working; 4000 psi burst
- Meets non-venting requirements by trapping refrigerant with ball valve
- Kevlar<sub>®</sub> lined for strength and flexibility
- All brass fittings open to maximum flow
- No blow-outs at high pressures
- UV protective bag to prevent color fading
- Custom lengths and fittings available; contact customer service