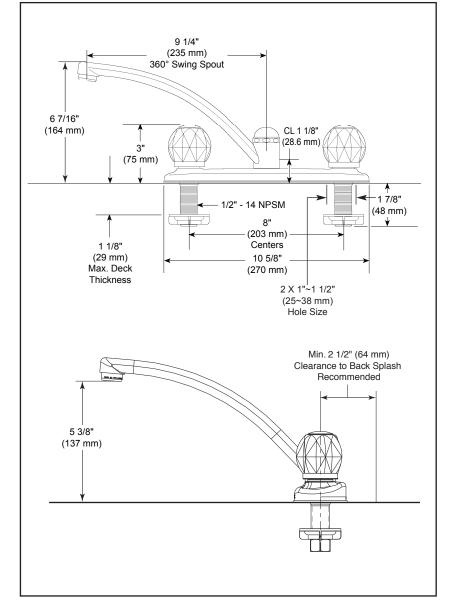

## STANDARD SPECIFICATIONS

- Maximum flow rate 1.8 gpm @ 60 PSI, 6.8 L/min @ 414 kPa.
- 8" (203 mm) centers.
- 9 1/4" (235 mm) long, 6 7/16" (164 mm) high spout swings 360°.
- Hot and cold stems are interchangeable.
- Knob handle control mechanism is a rotating cylinder type with stainless steel plate and 90° rotating, with replaceable non-metallic seats
- 1/2" -14 NPSM threaded male inlet shanks.