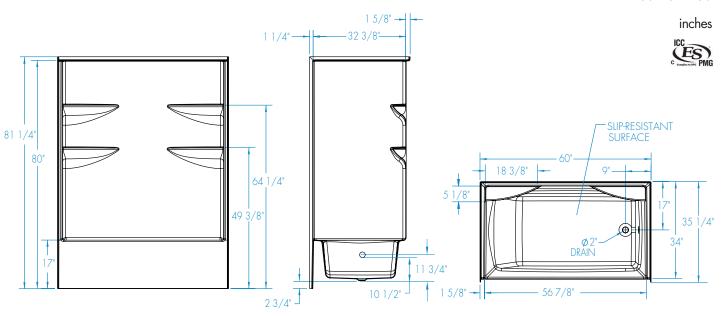

#### **DIMENSIONS**

| Specifications                  | inches      |
|---------------------------------|-------------|
| Width: Overall / Net            | 60 /        |
| Depth: Overall / Net            | 35 1/4 / 34 |
| Height: Overall / Net           | 80 / 81 1/4 |
| Enclosure Opening               | 56 <b>%</b> |
| Skirt Height                    | 17          |
| Drain Rough-In (from Back Wall) | 17 7/8      |
| Drain Rough-In (from Side Wall) | 9           |
| Drain: Diameter / Clearance     | 2 / 2 3/4   |

#### FRAMING DIMENSIONS inches

| Туре   | <b>D</b><br>Depth | <b>W</b><br>Width | <b>H</b><br>Height | A<br>Box-Out | В              | С  |
|--------|-------------------|-------------------|--------------------|--------------|----------------|----|
| Alcove | 35 1/4            | 60 1/8            | _                  | 6 x 12       | 2 <b>3/4</b> * | 17 |

\*To center of stub-up

#### SUMP DATA

| Top of Drain to Capacity Bottom of Overflow gal (Itr) | Min. Operating | WIDTH @ centerline      |             | DEPTH @ centerline |             |             |
|-------------------------------------------------------|----------------|-------------------------|-------------|--------------------|-------------|-------------|
|                                                       |                | w Capacity<br>gal (ltr) | Тор         | Bottom             | Тор         | Bottom      |
| <b>&gt; 5</b> ⁄8                                      | 43             | -                       | 52 <b>%</b> | 42 1/8             | 26 <b>%</b> | 24 <b>¼</b> |