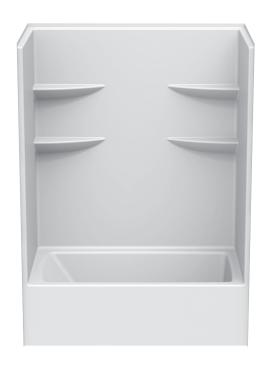

#### **TUB-SHOWER MODEL #CAE260S**

## **FEATURES**

- Stylized smooth wall
- Slip resistant floor
- Lucite® cast acrylic surface
- Face pack
- Molded shelves
- Limited 5-year warranty

60 x 34 x 80