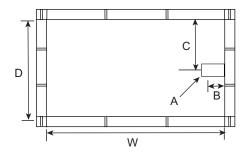

## FRAMING DIMENSIONS inches

| Туре                | <b>D</b><br>Depth | <b>W</b><br>Width | <b>H</b><br>Height | Α       | В | С  |
|---------------------|-------------------|-------------------|--------------------|---------|---|----|
| Island<br>(Drop-In) | 34                | 58                | 17 3/4             | Box Out | 2 | 17 |