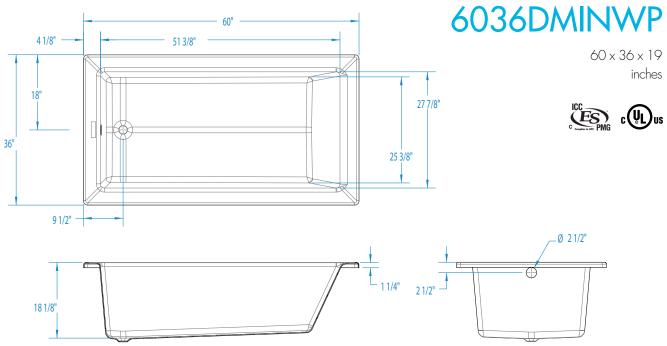

## **DIMENSIONS**

| inches  |
|---------|
| 60      |
| 36 / 36 |
| 19      |
| _       |
|         |
| 17      |
| 2       |
| 2 / N/A |
|         |

## FRAMING DIMENSIONS inches

| Туре                | <b>D</b><br>Depth | <b>W</b><br>Width | <b>H</b><br>Height | Α       | В | С  |
|---------------------|-------------------|-------------------|--------------------|---------|---|----|
| Island<br>(Drop-In) | 34                | 58                | 17 3/4             | Box Out | 2 | 17 |

### SUMP DATA

| Top of Drain to<br>Bottom of Overflow | Capacity           | Min. Operating    | WIDTH @ centerline |        | DEPTH @ centerline |             |
|---------------------------------------|--------------------|-------------------|--------------------|--------|--------------------|-------------|
|                                       | to Overtlow<br>gal | Capacity —<br>gal | Тор                | Bottom | Тор                | Bottom      |
| 14 1/2                                | 70                 | 44                | 51 <b>3/8</b>      | 43     | 27 <b>%</b>        | 25 <b>¾</b> |